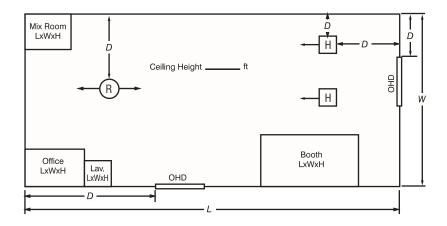

## U.S. BODY PRODUCTS

FREE QUOTATION

PHONE: 800-280-4546
HTTPS://WWW.USBODYPRODUCTS.COM

To receive a FREE quotation on the type, quantity, location for installation and your purchase price for Airomax air cleaners provide us with a diagram of YOUR shop that is similar to the sample below.

Be sure to include: a) Length, width, and ceiling heights of shop; b) location and size of paint booths; c) location and height of overhead doors; d) location and size of unit heaters including direction of their air flow(  $\mathbb{H}$ -), if radiant heaters ( $-\mathbb{G}$ -), indicate height above floor of system. Email your diagram to alleg99@gmail.com. Don't forget to include the name of your shop, address, and phone/fax number.